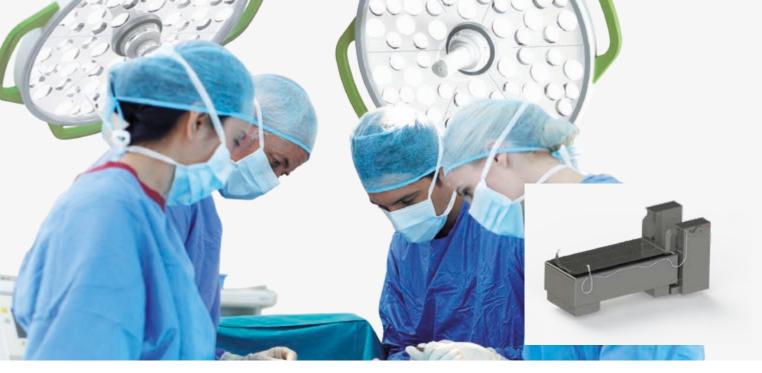

# **Autopsy and dissection tables**

- Easy body handling
- With water, power supply and suction
- Mobile or stationary
- Dimensions as requested by the customer
- In combination with body trays and fresh air supply units with lightning
- Accessories like arm or head rest