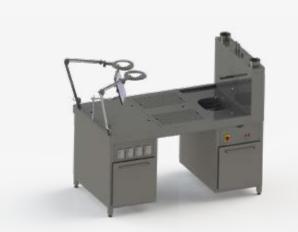

# **Special construction o**perating table

- Height adjustable operating table
- Careful patient positioning on a removable, perforated gel surface
- Gentle procedure based on water vapour wetting of the body
- Effective removal of tissue remnants into the tub
- Control panel for disinfectant metering unit, water supply, electricity and medical gases
- Maximum body load: 300kg
- All inside edges with radius 15 mm for good cleaning