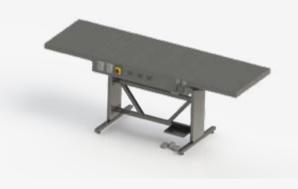

# **Autopsy and dissection tables**

- Easy body handling
- With water, power supply and suction
- Mobile or stationary
- Dimensions as requested by the customer
- In combination with body trays and fresh air supply units with lightning
- Accessories like arm or head rest

# Lab operating tables for animals

- Height adjustable operating table
- With water, power supply and extractions
- With tray holders and magnifier lights
- For small, mid-size and big animals