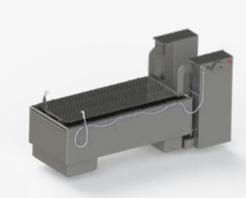

# **Special construction o**perating table

- Height adjustable operating table
- Careful patient positioning on a removable, perforated gel surface
- Gentle procedure based on water vapour wetting of the body
- Effective removal of tissue remnants into the tub
- Control panel for disinfectant metering unit, water supply, electricity and medical gases
- Maximum body load: 300kg
- All inside edges with radius 15 mm for good cleaning