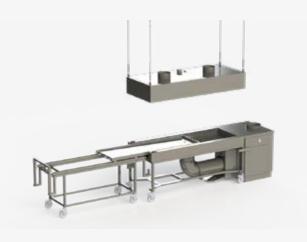

# **Autopsy and dissection tables**

- Easy body handling
- With water, power supply and suction
- Mobile or stationary
- Dimensions as requested by the customer
- In combination with body trays and fresh air supply units with lightning
- Accessories like arm or head rest