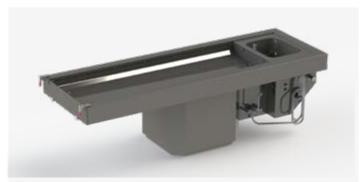

# **Special construction o**perating table

- Height adjustable operating table
- Careful patient positioning on a removable, perforated gel surface
- Gentle procedure based on water vapour wetting of the body
- Effective removal of tissue remnants into the tub
- Control panel for disinfectant metering unit, water supply, electricity and medical gases
- Maximum body load: 300kg
- All inside edges with radius 15 mm for good cleaning