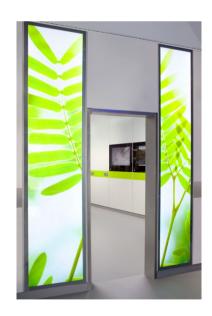

## RooSy LED design element

- Illuminated wall element from single-pane safety glass with illuminated LED all over.
- 6mm ESG-glass according to standard DIN EN 12150 with circulating cut glass edges
- Fixed on the substructur with circulating support plates
- All over image print on the backside of the glass element for the otimized cleaning
- 2-sides illuminated LED's
  - approx. 14,4W/m 24V-DC,
  - approx. 4000 bis 4500K power: approximately 100W
- Maximum width 1200mm