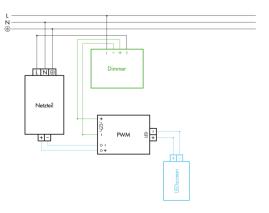

Included power adapter
Included control module
Input voltage
Output voltage
Output current
Control voltage
Dimmer 1-24V
24V-DC / 120W
PWM -Modul
12-24V DC
Max. 10A
Control voltage
Dimmer 1-24V
230V-AC / 50-60Hz
optional