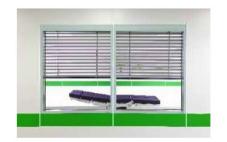

## **RooSy inspection window**

Raise and lower the blinds

Turn over the blinds

## **Visual protection:**

Electric blinds

Aluminium blinds 50mm, DC motor 24V with automatic end switch,

• Laser protection blind

Special laser protection construction, with side-guided rails and blinds without holes