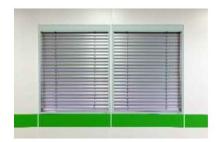

## **RooSy inspection window**

Raise and lower the blinds

Turn over the blinds

## **Visual protection:**

Electric blinds

Aluminium blinds 50mm, DC motor 24V with automatic end switch,

• Laser protection blind

Special laser protection construction, with side-guided rails and blinds without holes

• Electrical roller blind

Raise and lower the bild, roller blind motor 230V-AC